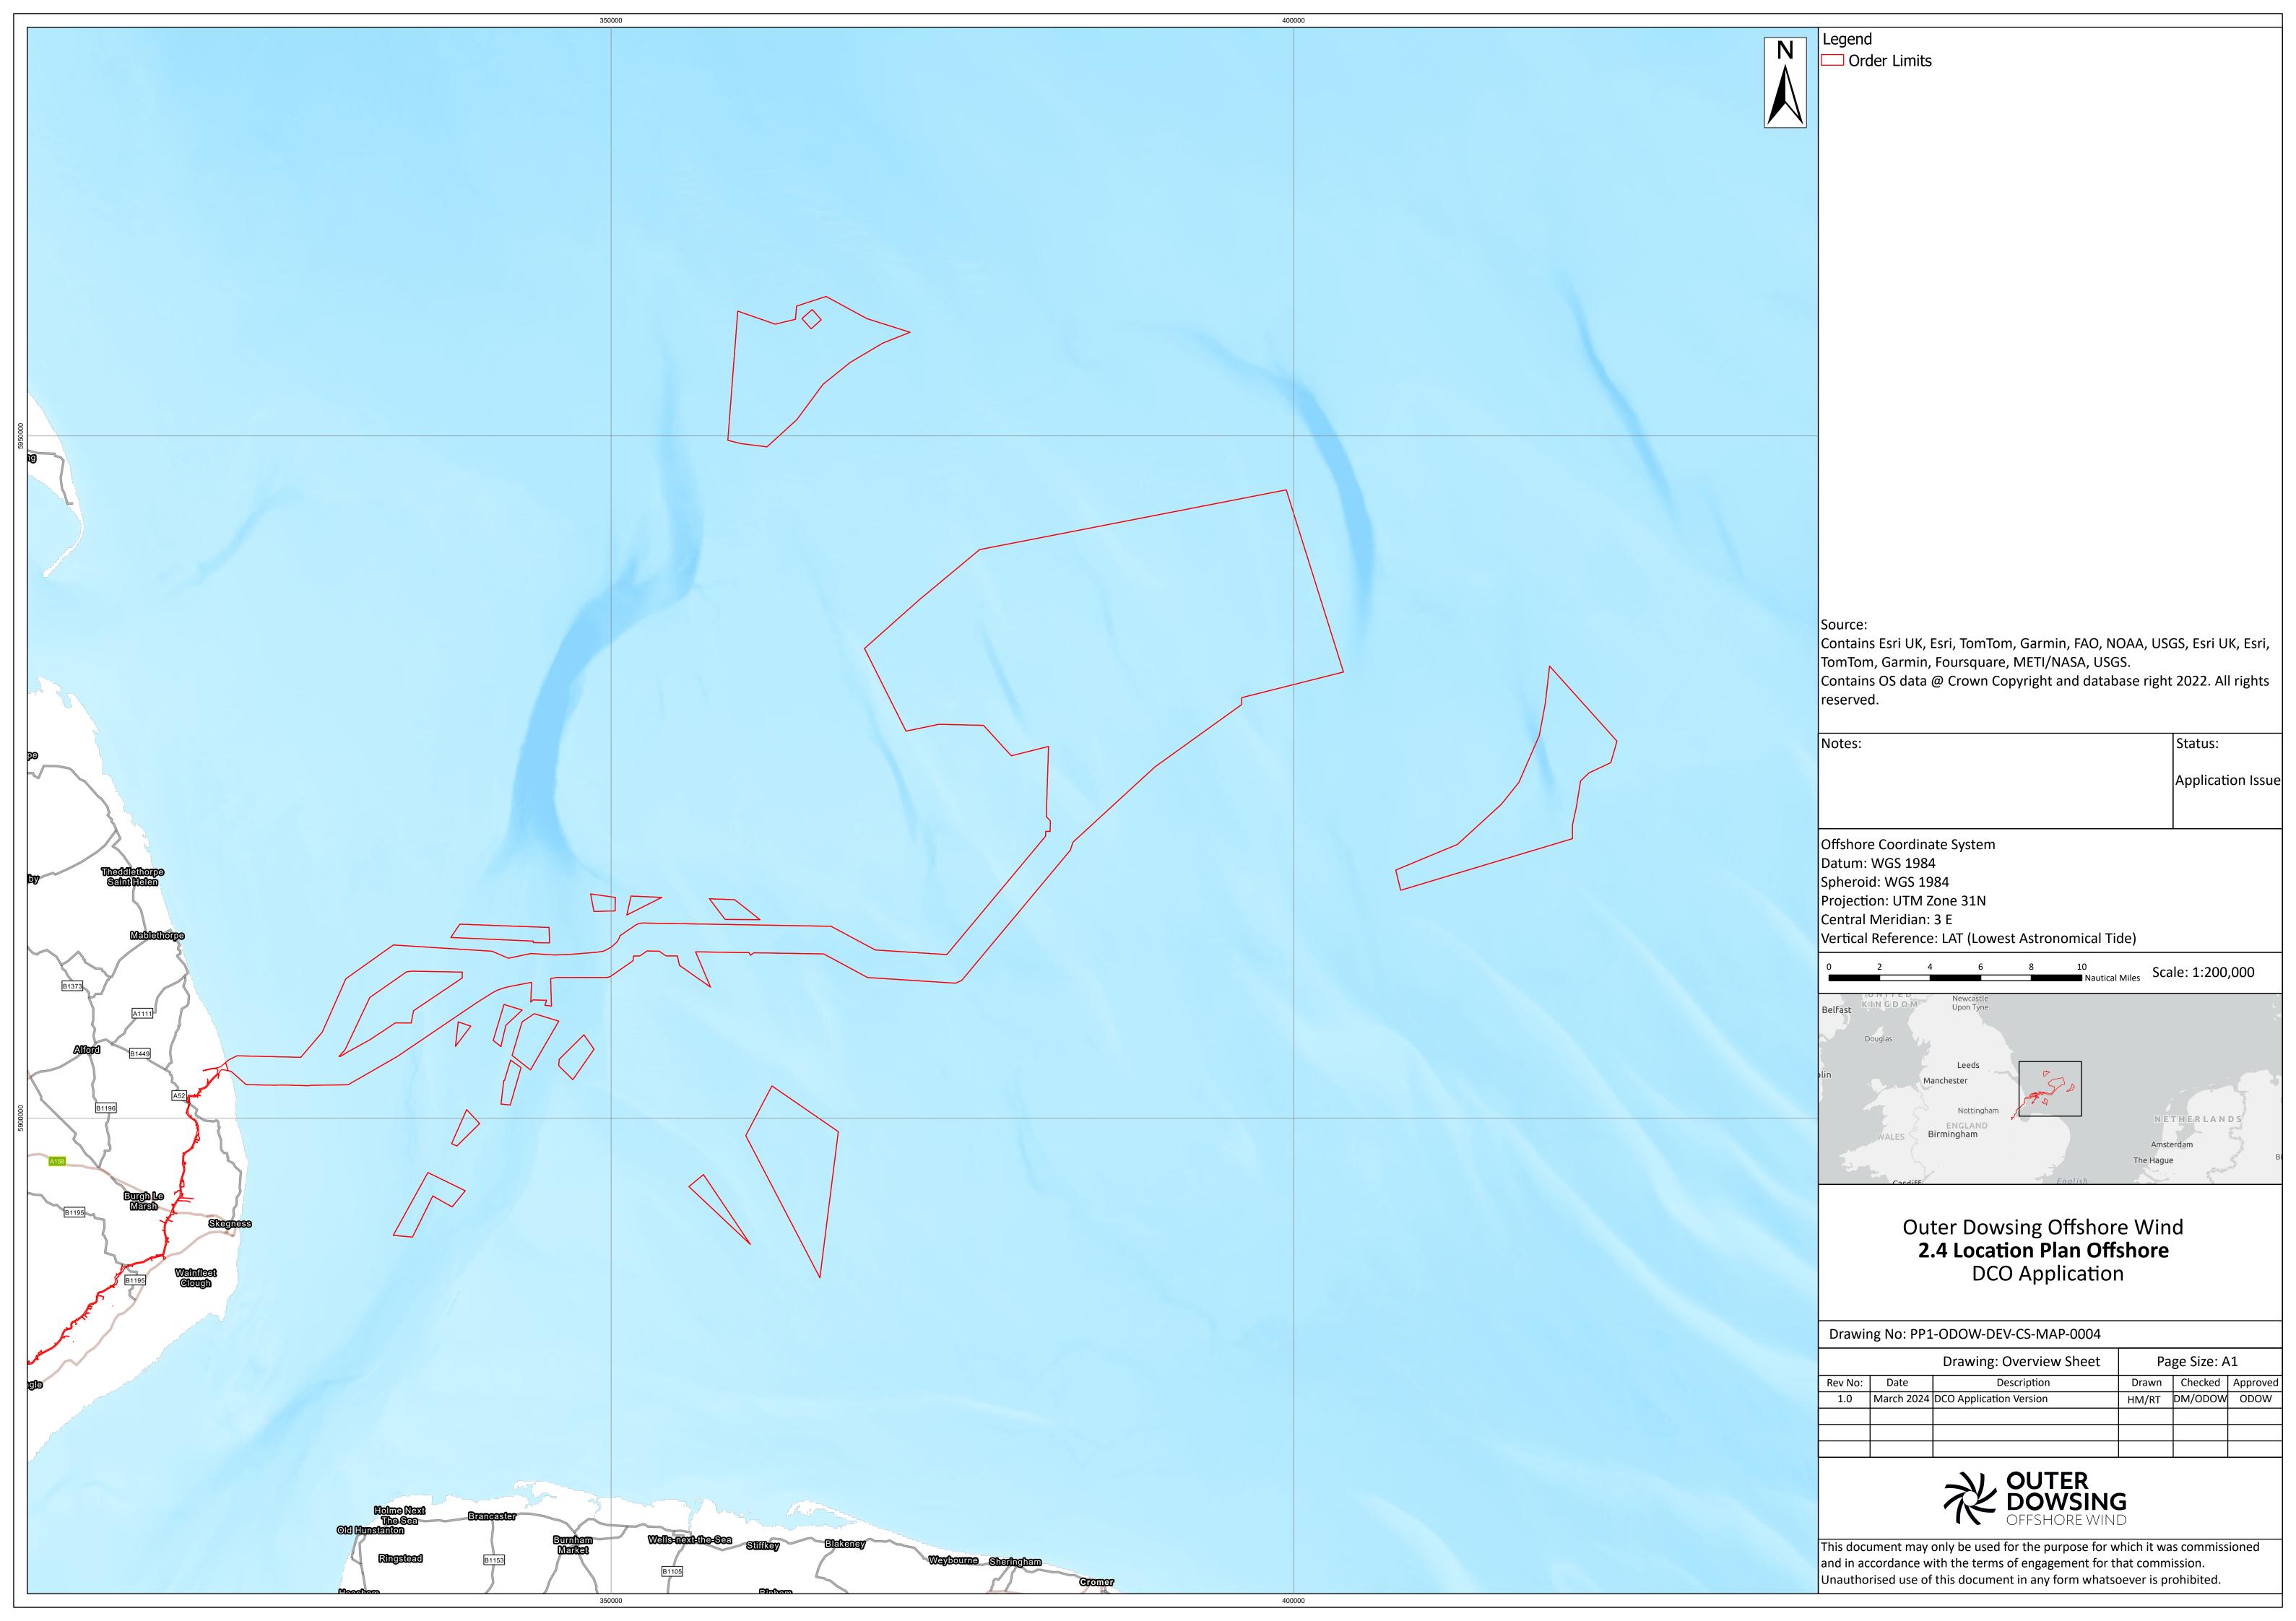

|             |  |
| Internal<br>Document<br>Number: | PP1-ODOW-DEV-CS-PLN-0014           | 3 <sup>rd</sup> Party Doc No<br>(If applicable): | N/A         |  |

Outer Dowsing Offshore Wind accepts no liability for the accuracy or completeness of the information in this document nor for any loss or damage arising from the use of such information.

| Rev No. | Date          | Status / Reason for Issue | Author              | Checked by                    | Reviewed<br>by   | Approved by      |
|---------|---------------|---------------------------|---------------------|-------------------------------|------------------|------------------|
| 1.0     | March<br>2024 | DCO<br>Application        | Dalcour<br>Maclaren | Shepherd<br>and<br>Wedderburn | Outer<br>Dowsing | Outer<br>Dowsing |